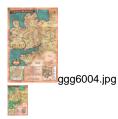

Description

This large poster (24" x 36") comes rolled in a tube (no crease marks!).

The map is in full color, and covers the "Eleven Kingdoms" area of the Deryni world. Major cities, towns, religious establishments, and places of intereste are all marked, as are rivers and mountains and other geographical features.

Also included: an inset map of the city of Rhemuth (capital of the Kingdoms of Gwynedd), and a plan of St. George's cathedral and the Archbishop's Palace.